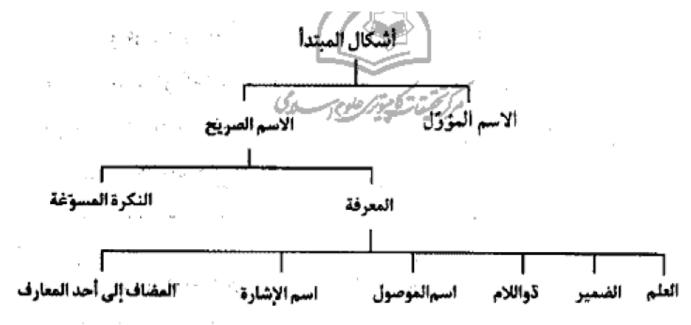

# المبتدأ

# **Definition:**

It is a noun -free from the main effecter words- that comes at the beginning of the equational sentence as the subject of its predicate. It is nominative by 'ابتدائیة' (beginning).

الجملة الاسمية

| الخبر | المبتدأ |
|-------|---------|
| قادز  | اللهُ   |

## Foms of 'مبتدا



For examples, refer to page 117

#### **Definition:**

It is the predicate of the 'مبتدا'. It is nominative and the most famous opinion is that its effecter is 'مبتدا'.

## Forms of 'خبر:



Refer to page 118-119-120

## 'مبتدا' to 'خبر' to

The derivative 'خبر' has to have a link to the 'مبتدا'. This link is a pronoun unless when the 'خبر' is a sentence; when it is a sentence, the link can be a pronoun, repeating the 'مبتدا' word, a demonstrative noun or ... for the examples please refer to page 120.