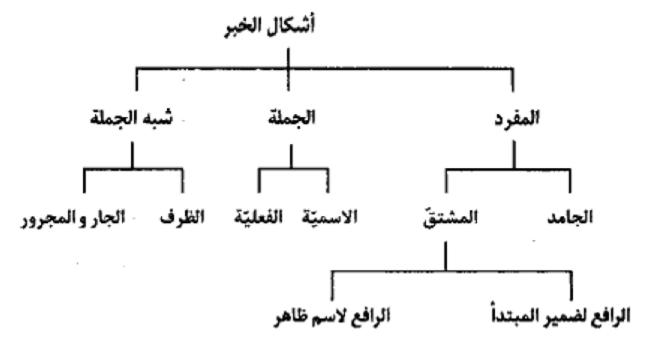

# المبتدأ

# **Definition:**

It is a noun -free from the main effecter words- that comes at the beginning of the equational sentence as the subject of its predicate. It is nominative by 'ابتدائیة' (beginning).

الجملة الاسمية

| الخبر | المبتدأ |
|-------|---------|
| قادز  | اللهُ   |

## Foms of 'مبتدا



For examples, refer to page 117

#### **Definition:**

It is the predicate of the 'مبتدا'. It is nominative and the most famous opinion is that its effecter is 'مبتدا'.

## Forms of 'خبر:



Refer to page 118-119-120

## 'مبتدا' to 'خبر' to

The derivative 'خبر' has to have a link to the 'مبتدا'. This link is a pronoun unless when the 'خبر' is a sentence; when it is a sentence, the link can be a pronoun, repeating the 'مبتدا' word, a demonstrative noun or ... for the examples please refer to page 120.