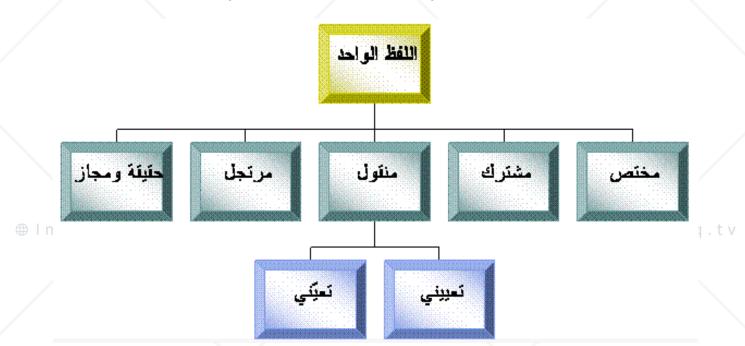

## Lesson 37

The Divisions of Words

⊕ ImamSadiq.tv

تقسيمات الألفاظ (المنقول التعييني و المنقول التعيني)

The figurative meaning must be understood by an indicative to show that the literal meaning is not meant. It is not appropriate to use "مجاز" or "مجاز" expressions in definitions or arguments, unless the context makes the intended meaning clear. It would be better to avoid "مجاز" language in any kind of scientific discourse.

"منقول word gets divided into:

⊕ ImamSadiq.tv

A)"تعيينى": Derived by a specific person by choice

B)''نَعَيُّنى'': Specified for a meaning by mere usage of people during time